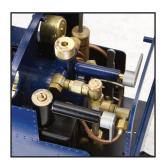

## **DECAUVILLE 0-4-0T**

1:19 SCALE • 45/32 mm GAUGE

AL87-211A DECAUVILLE

The Decauville 0-4-0 is produced in a limited production as a gas-fired model. The engine made entirely of brass and stainless steel. The model has a fully functional control cylinder with flat slide, a fully suspension chassis and suspension couplings. The boiler is equipped with a pressure gauge and water gauge glass. The cab roof lifts up and tilts sideways to give easy access to the cab interior.