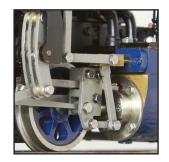

## **DECAUVILLE 0-4-0T**

1:19 SCALE • 45/32 mm GAUGE

AL87-211A DECAUVILLE

The Decauville 0-4-0 is produced in a limited production as a gas-fired model. The engine made entirely of brass and stainless steel. The model has a fully functional control cylinder with flat slide, a fully suspension chassis and suspension couplings. The boiler is equipped with a pressure gauge and water gauge glass. The cab roof lifts up and tilts sideways to give easy access to the cab interior.