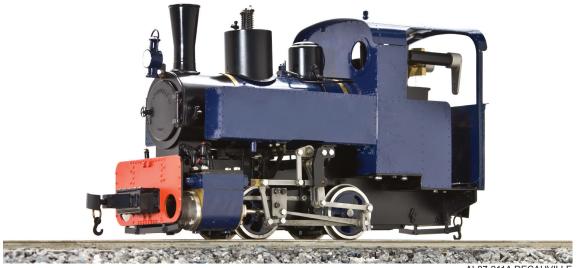

## **DECAUVILLE 0-4-0T**

1:19 SCALE • 45/32 mm GAUGE

AL87-211A DECAUVILLE

The Decauville 0-4-0 is produced in a limited production as a gas-fired model. The engine made entirely of brass and stainless steel. The model has a fully functional control cylinder with flat slide, a fully suspension chassis and suspension couplings. The boiler is equipped with a pressure gauge and water gauge glass. The cab roof lifts up and tilts sideways to give easy access to the cab interior.

The original of this locomotive ran on 600mm gauge and has been used in many countries.

| SPECIFICATIONS   |                                       |
|------------------|---------------------------------------|
| Scale/Gauge      | 1:19, 45/32 mm                        |
| Mini. radius     | 21 in.                                |
| Dimensions       | 8.4 x 3.5 x 5.46 in.                  |
| Weight           | 5.75 lbs                              |
| Construction     | Brass & stainless steel               |
| Power            | Live steam, butane fired              |
| Valve            | D-valve                               |
| Cylinder         | 2 Cylinders                           |
| Working pressure | 40 psi                                |
| Features         | Safety valve                          |
|                  | Pressure gauge                        |
|                  | Water level gauge                     |
|                  | Displacement lubricator w/ drain cock |
|                  | Sprung axles                          |