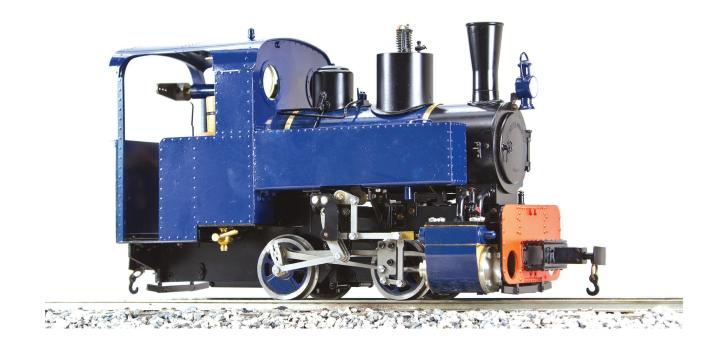

## **DECAUVILLE 0-4-0T**

1:19 SCALE • 45/32 mm GAUGE

AL87-211A DECAUVILLE

The Decauville 0-4-0 is produced in a limited production as a gas-fired model. The engine made entirely of brass and stainless steel. The model has a fully functional control cylinder with flat slide, a fully suspension chassis and suspension couplings. The boiler is equipped with a pressure gauge and water gauge glass. The cab roof lifts up and tilts sideways to give easy access to the cab interior.

The original of this locomotive ran on 600mm gauge and has been used in many countries.

| SPECIFICATIONS   |                                       |
|------------------|---------------------------------------|
| Scale/Gauge      | 1:19, 45/32 mm                        |
| Mini. radius     | 21 in.                                |
| Dimensions       | 8.4 x 3.5 x 5.46 in.                  |
| Weight           | 5.75 lbs                              |
| Construction     | Brass & stainless steel               |
| Power            | Live steam, butane fired              |
| Valve            | D-valve                               |
| Cylinder         | 2 Cylinders                           |
| Working pressure | 40 psi                                |
| Features         | Safety valve                          |
|                  | Pressure gauge                        |
|                  | Water level gauge                     |
|                  | Displacement lubricator w/ drain cock |
|                  | Sprung axles                          |