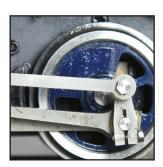

## **DECAUVILLE 0-4-0T**

1:19 SCALE • 45/32 mm GAUGE

AL87-211A DECAUVILLE

The Decauville 0-4-0 is produced in a limited production as a gas-fired model. The engine made entirely of brass and stainless steel. The model has a fully functional control cylinder with flat slide, a fully suspension chassis and suspension couplings. The boiler is equipped with a pressure gauge and water gauge glass. The cab roof lifts up and tilts sideways to give easy access to the cab interior.